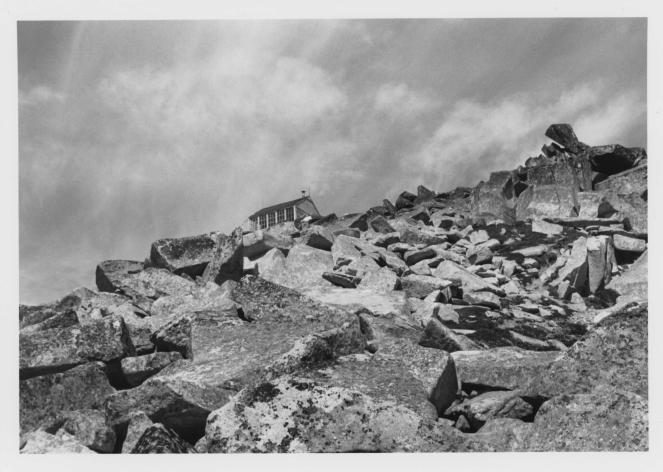

NONCONTRIBUTING:

0

DESCRIPTION:

Condition

x Excellent/good x Altered x Original Site

Hidden Lake Peak Lookout is located on a pinnacle of highly jointed granitic rock on the southernmost peak of Hidden Lake Peaks. It is situated in close proximity to the North Cascades National Park boundary. At an elevation of +6,890 feet, the cabin is well above timberline and only moss and lichens grow in the vicinity. The Lookout is accessed by a 4.5 mile long Forest Service trail which climbs steeply through heavy timber, open meadows, and over snow fields and glacial scarred granite. Although views are slightly obscured by adjacent granite outcrops, the Lookout commands spectacular views to Cascade Pass, El Dorado Peak, Inspiration Glacier, Lookout Mountain, Mt. Baker and Hidden Lake.

### History

Hidden Lake Peak was apparently constructed in the late summer or fall of 1932 by members of "Larson Brothers Construction" and Forest Service crews. The design of the Lookout is that shown on shop drawings developed in 1930 for the Aladdin Company, Portland, Oregon, the principal supplier of pre-cut Lookout Houses to the USDA Forest Service. The marked and pre-packaged bundles of construction materials were apparently shipped to the Baker River Ranger Station, and then hauled by pack team from the Marble Creek Crossing up a 7-mile trail to the saddle between Hidden Lake Peak and the southern summit of the peak. From there they were hand-carried and winched by cable 400 feet to the pinnacle, where they were assembled. Considerable innovation and ingenuity were employed by the builders in order to anchor the cabin to its granitic mountaintop foundation. Hidden Lake Peak Lookout was among the earliest of the L-4 Lookout Houses built on the Mt. Baker Forest and played a key role in fire detection and protection of eastern Skagit County and the Cascade Pass drainage. It was last used for emergency fire purposes in the late 1950's.