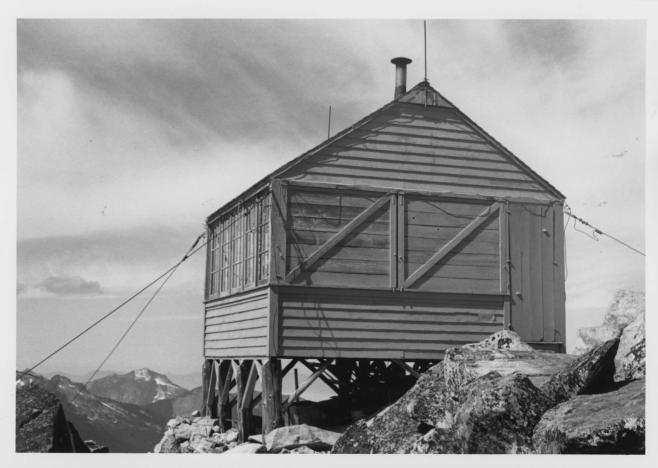

This one-story, single room, 14' x 14' cabin is wood-frame construction built according to standard Forest Service Lookout House plans first issued c. 1929. The floor framing system is anchored to and supported by knee-braced, peeled cedar posts and piled rock piers. A guy anchorage system with a varied combination of wrapped and bolted cables and rock weights is utilized to secure the vulnerable structure against severe wind velocities and snow loads. The roof is a simple gable form covered by cedar shingles with lightning rods and protection system at each gable end. Exterior walls are clad with 6" beveled cedar siding with corner boards, and a band of five 9-light fixed and pivoting sash windows are located at each elevation with the exception of the door opening. Some original window shutters constructed from 1 x 6 shiplap with z-bracing remain in place on the east elevation and portions of the west and north elevations. Some shutters have blown off or been purposely removed and stored on site due to concerns based on the difficulty and danger of their operation by current short-term and transitory users. Original 1/2 0 steel rod and eyebolt shutter supports remain in use. Original panel door with 9-lights above is in place although slightly altered. The Lookout is essentially unaltered and regularly maintained by an active "user group." The only significant exterior alteration in addition to shutter removal is the replacement of foundation post kneebraces with milled lumber rather than "in kind" peeled logs. Original intact interior finishes are beaded board walls and ceilings and 1 x 4 fir flooring. The interior also exhibits original simply constructed furnishings which include built-in cabinets and open shelves, table and lightning stool. The firefinder and stand have been removed.